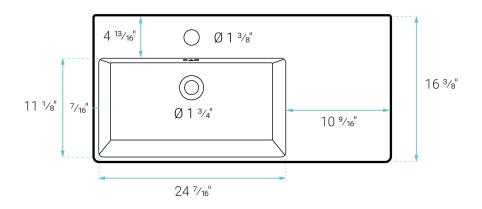

## SPECIFICATIONS:

N.W: 55 lb. L: 35 <sup>7</sup>/<sub>16</sub>" x W: 16 <sup>3</sup>/<sub>8</sub>" x H: 4 <sup>3</sup>/<sub>4</sub>" Inner Sink: L: 24 <sup>7</sup>/<sub>16</sub>" x W: 11 <sup>1</sup>/<sub>8</sub>" x H: 4 <sup>1</sup>/<sub>2</sub>" Basin Depth: 4 <sup>1</sup>/<sub>2</sub>"