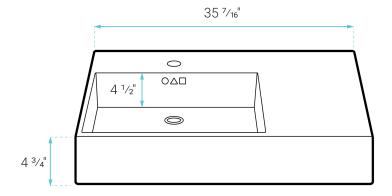

## SPECIFICATIONS:

N.W: 55 lb. L: 35 <sup>7</sup>/<sub>16</sub>" x W: 16 <sup>3</sup>/<sub>8</sub>" x H: 4 <sup>3</sup>/<sub>4</sub>" Inner Sink: L: 24 <sup>7</sup>/<sub>16</sub>" x W: 11 <sup>1</sup>/<sub>8</sub>" x H: 4 <sup>1</sup>/<sub>2</sub>" Basin Depth: 4 <sup>1</sup>/<sub>2</sub>"