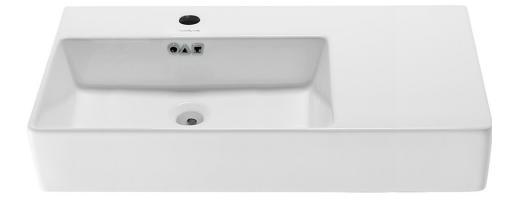

# **St. Tropez** Wall-Mount Sink SM-WS402

## FEATURES:

- Sleek, seamless design
- Glazed ceramic
- Standard 1 <sup>3</sup>/<sub>4</sub>" drain hole
- Standard 1  $^{3}\!/_{4}$  faucet hole

### **COLORS & FINISHES:**

White: SM-WS402